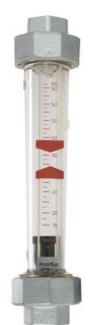

Flow display with float

GK-010GTW0100 Flow meter 3/8", 10-100 I/h water

- Flow from 0.2 to 10 Nm2/h3/h air and 10-640 l/h water
- For pressure up to 15 bar
- With min. and max. indication

## PRODUCT DESCRIPTION

Model GK is a variable area flow meter with a scale that is easy to read. It has been developed to measure liquids and gases/air in various forms.

## **TECHNICAL DATA**

| Accuracy                 | +/- 3% of the final value  |
|--------------------------|----------------------------|
| Connection type          | Internal thread, G 3/8 "   |
| Flow range max           | 1,66 l/min                 |
| Flow range min           | 0,16 l/min                 |
| Function                 | Flow indicator, float body |
| Material of body         | Polysulfone                |
| Material of connection   | Die cast metal             |
| Material of seals        | Viton                      |
| Material suspension body | Polypropylene              |
| Pressure drop            | Max 20 mbar                |
| Pressure range max       | 15 bar                     |
| Temperature of media to  | 60 °C                      |
|                          |                            |